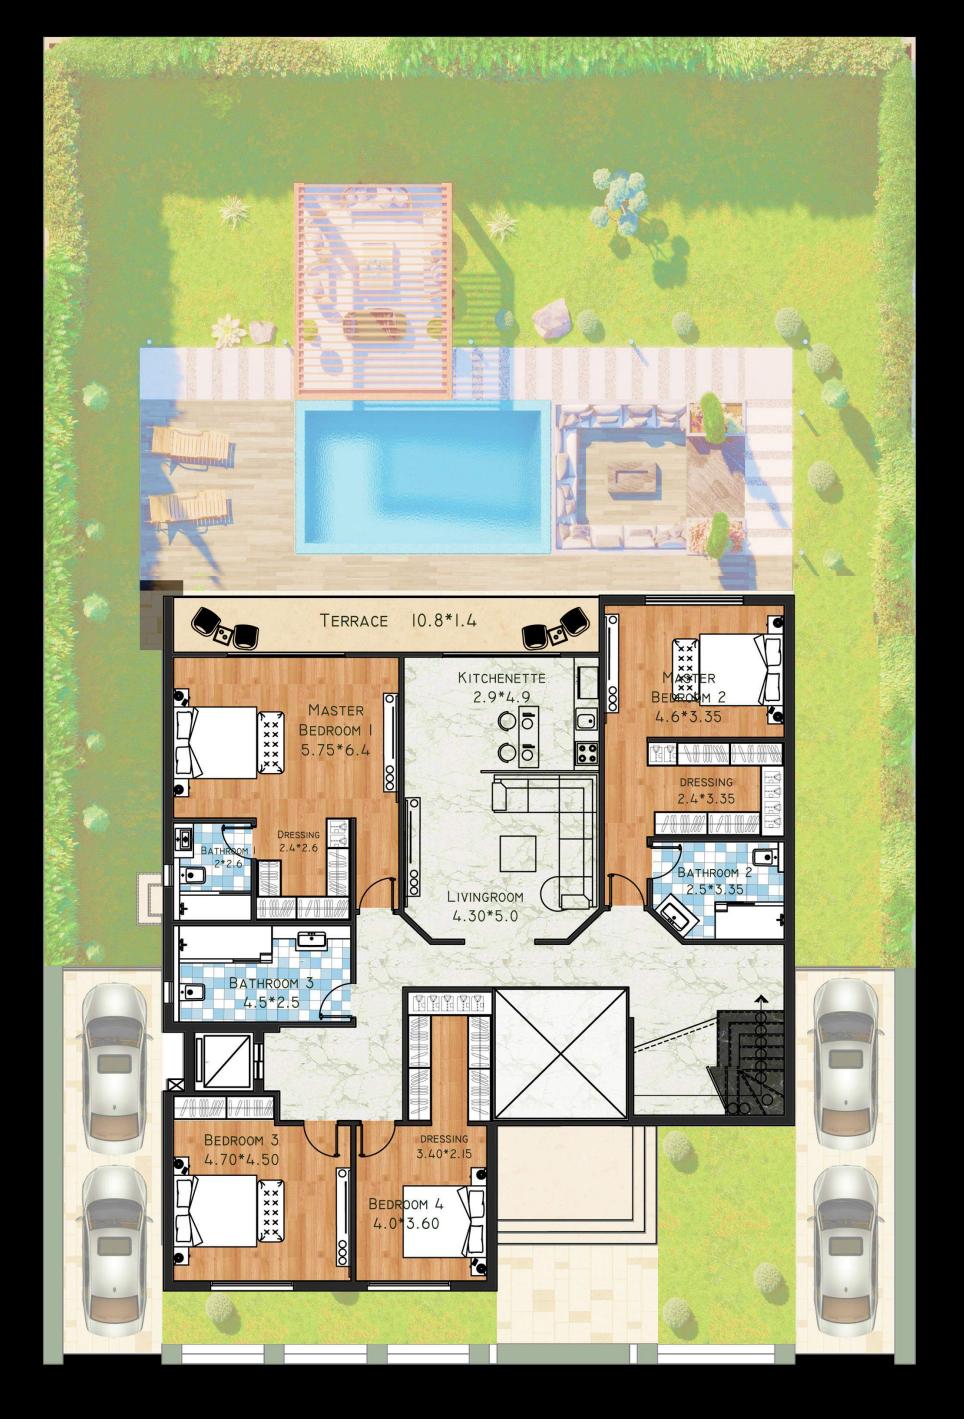

# APLACE FOR EVERYTHING

Land area: 737 m<sup>2</sup>

Built area: 535 m<sup>2</sup>

Landscape area: 490 m2