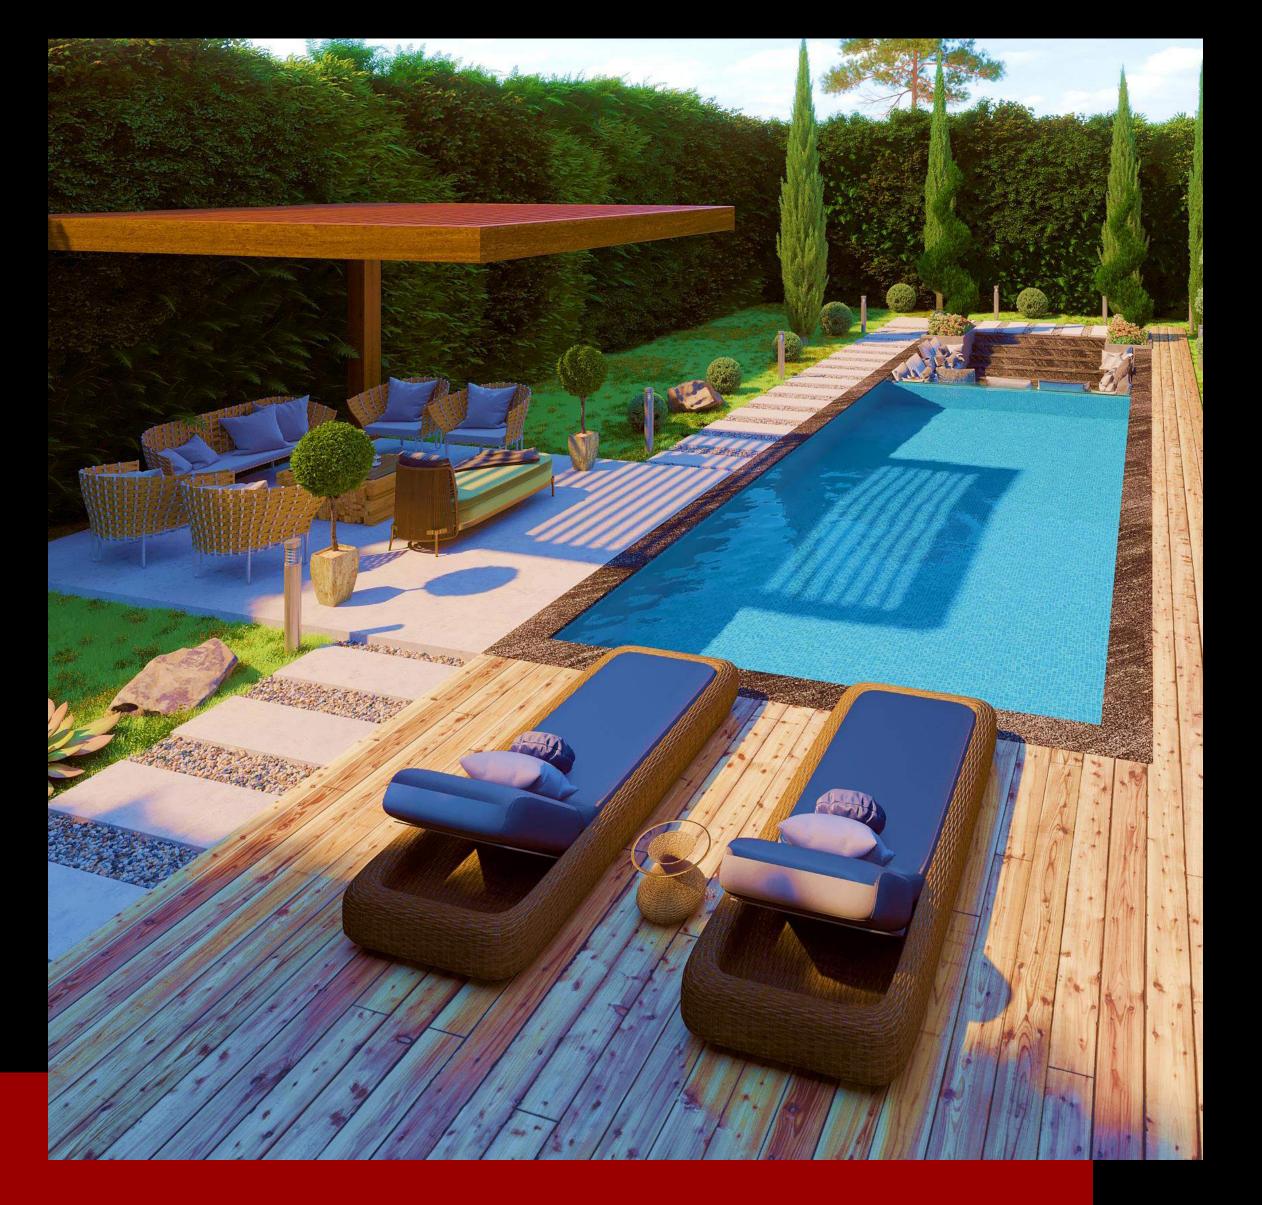

- Environmentally friendly
- Increasing the landscape and choosing specific trees to purify the air your breathe.
- Emphasizing a water feature to keep you relaxed.
- Keeping areas semi-shaded