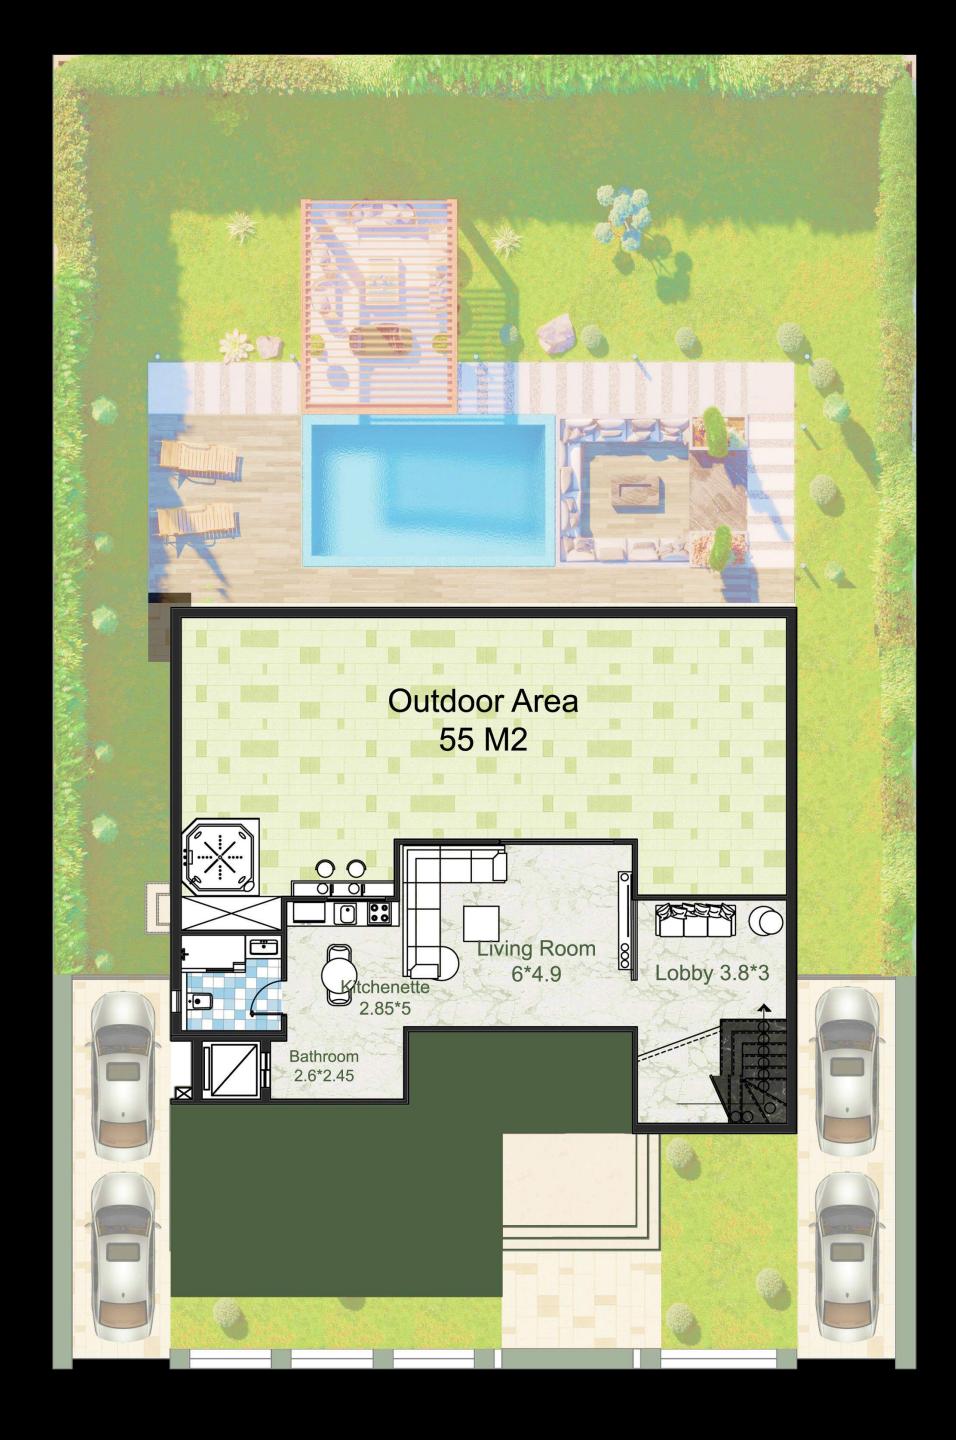

# APLACE FOR EVERYTHING

Land area: 737 m<sup>2</sup>

Built area: 535 m<sup>2</sup>

Landscape area: 490 m2