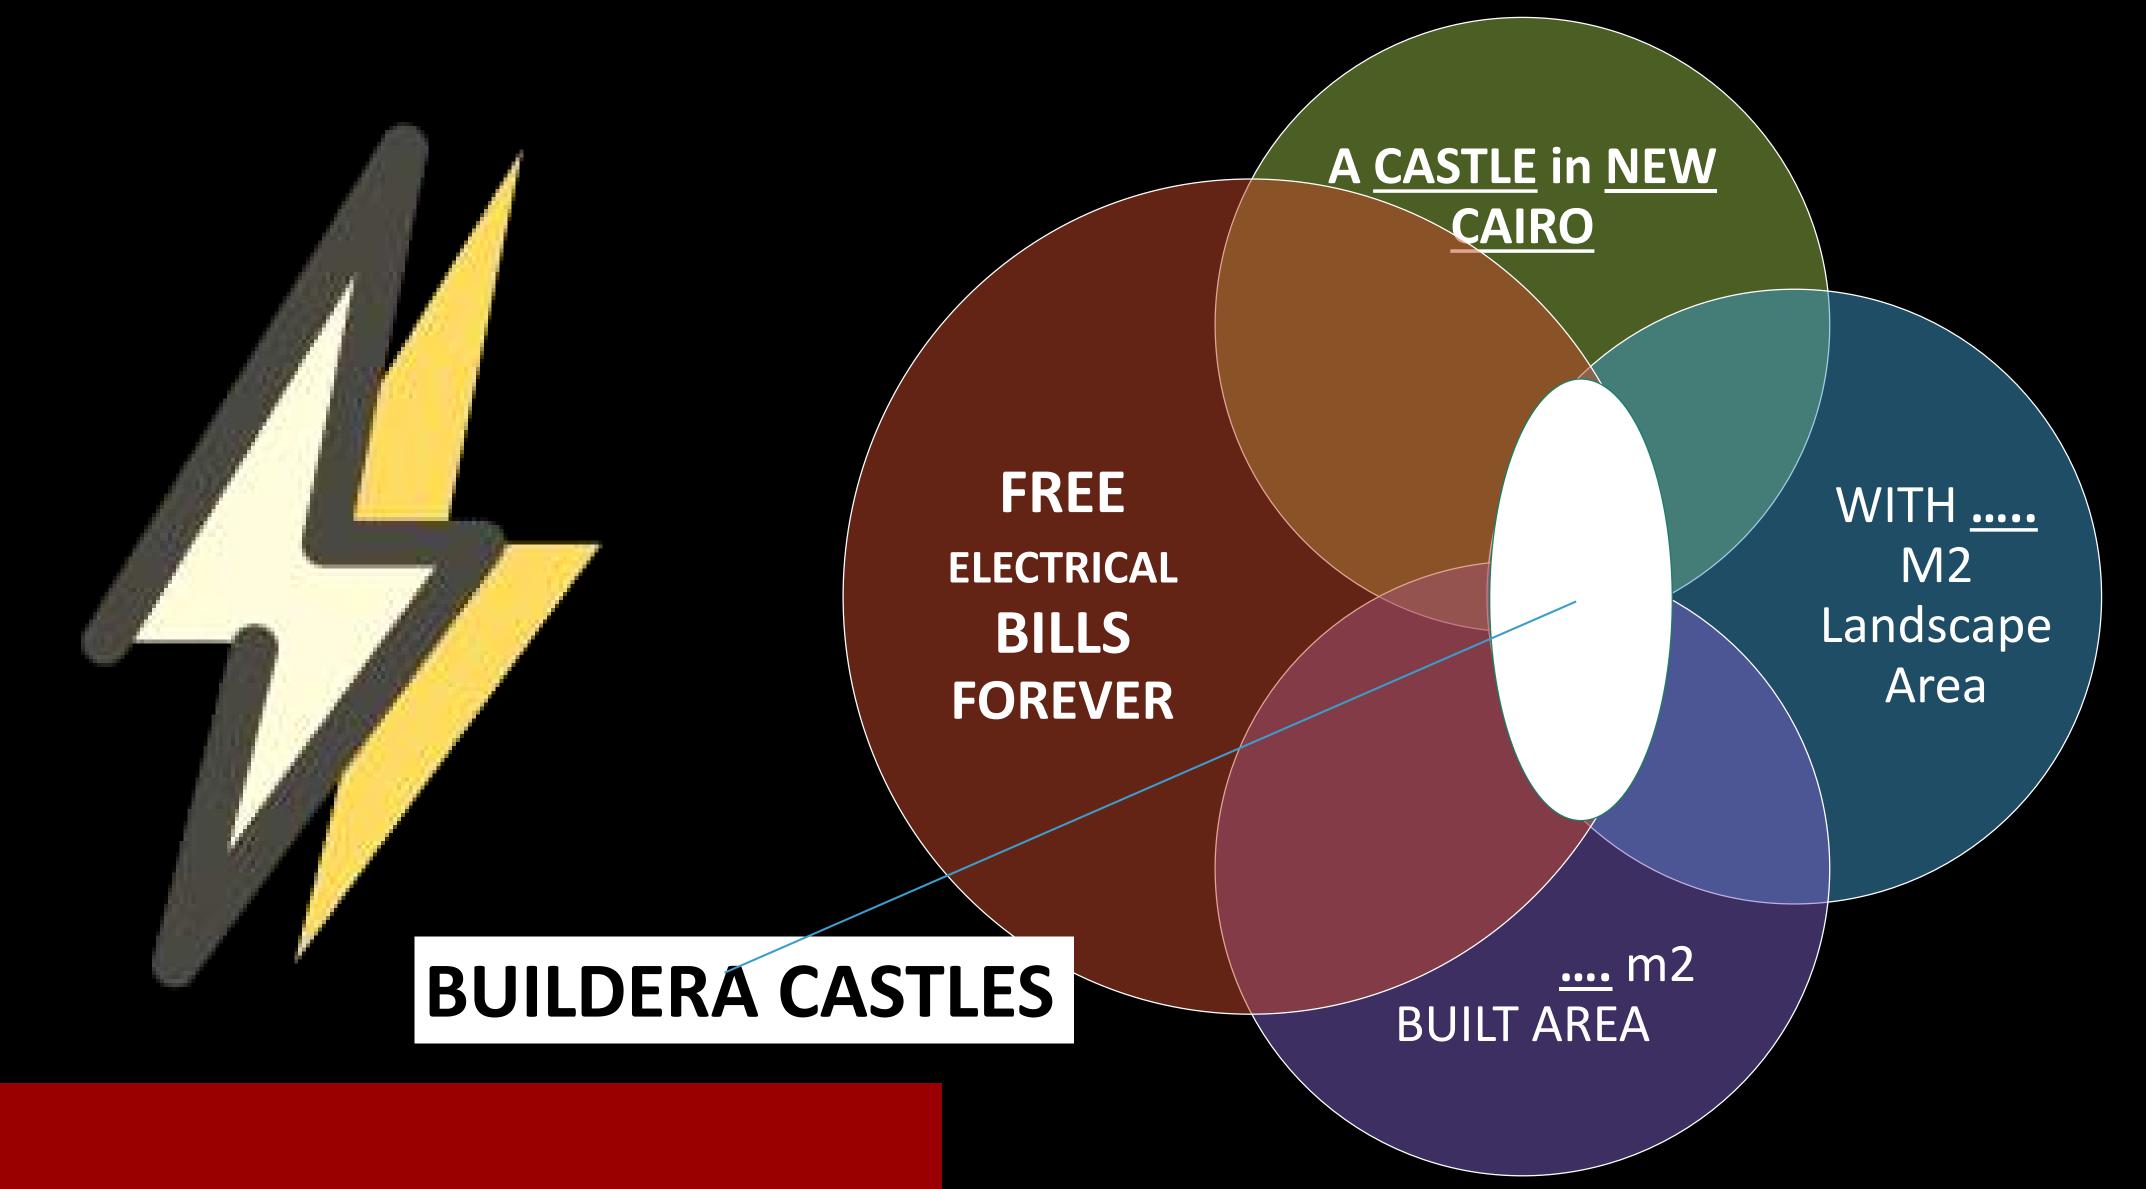

### FREE ELECTRICITY FOR LIFE

Receive your CASTLE from BUILDERA & enjoy FREE ELECTRICITY BILLS for a LIFETIME

#### Why Buildera's Castles?

# APLACE FOR EVERYTHING

Land area: 737 m<sup>2</sup>

Built area: 535 m<sup>2</sup>

Landscape area: 490 m2