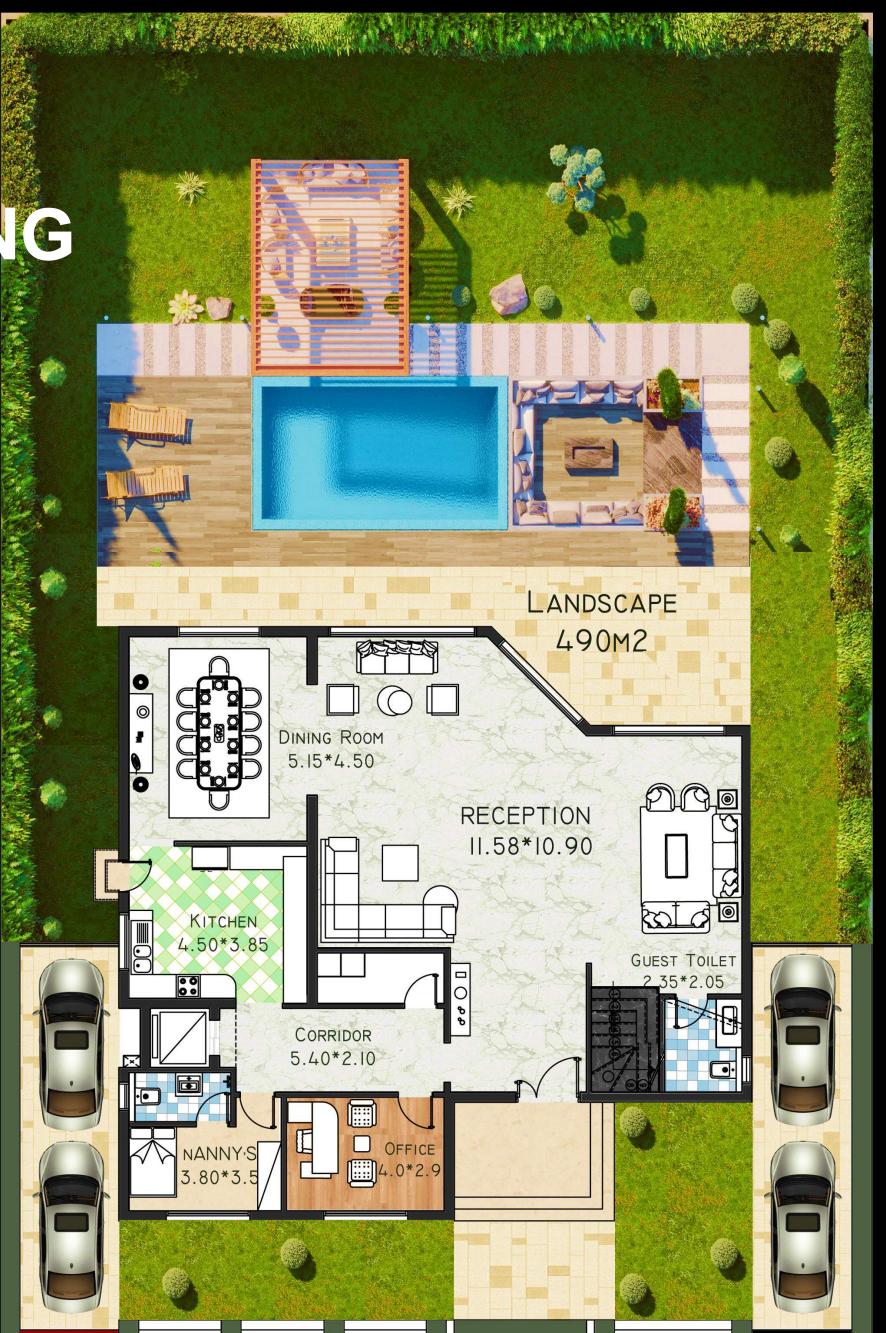

# APLACE FOR EVERYTHING

Land area: 737 m<sup>2</sup>

Built area: 535 m<sup>2</sup>

Landscape area: 490 m2